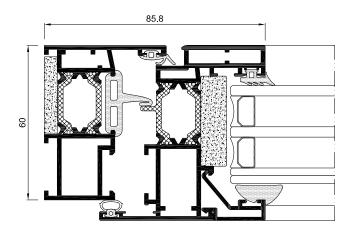

Reference test window 1.23 x 1.48 m 2 sashes.

| SECTIONS                                                                                                                                                                                                                                                                                                                                                                                                                                                                                                                                                                                                                                                                                                                                                                                                                                                                                                                                                                                                                                                                                                                                                                                                                                                                                                                                                                                                                                                                                                                                                                                                                                                                                                                                                                                                                                                                                                                                                                                                                                                                                                                       | Frame 60 mm<br>Sash 68 mm                     |
|--------------------------------------------------------------------------------------------------------------------------------------------------------------------------------------------------------------------------------------------------------------------------------------------------------------------------------------------------------------------------------------------------------------------------------------------------------------------------------------------------------------------------------------------------------------------------------------------------------------------------------------------------------------------------------------------------------------------------------------------------------------------------------------------------------------------------------------------------------------------------------------------------------------------------------------------------------------------------------------------------------------------------------------------------------------------------------------------------------------------------------------------------------------------------------------------------------------------------------------------------------------------------------------------------------------------------------------------------------------------------------------------------------------------------------------------------------------------------------------------------------------------------------------------------------------------------------------------------------------------------------------------------------------------------------------------------------------------------------------------------------------------------------------------------------------------------------------------------------------------------------------------------------------------------------------------------------------------------------------------------------------------------------------------------------------------------------------------------------------------------------|-----------------------------------------------|
| PROFILE<br>THICKNESS                                                                                                                                                                                                                                                                                                                                                                                                                                                                                                                                                                                                                                                                                                                                                                                                                                                                                                                                                                                                                                                                                                                                                                                                                                                                                                                                                                                                                                                                                                                                                                                                                                                                                                                                                                                                                                                                                                                                                                                                                                                                                                           | Window 1.6 mm<br>Balcony 1.6 mm               |
| MAXIMUM<br>DIMENSIONS                                                                                                                                                                                                                                                                                                                                                                                                                                                                                                                                                                                                                                                                                                                                                                                                                                                                                                                                                                                                                                                                                                                                                                                                                                                                                                                                                                                                                                                                                                                                                                                                                                                                                                                                                                                                                                                                                                                                                                                                                                                                                                          | Width (L) = 1.500 mm<br>Height (H) = 2.600 mm |
| MAXIMUM<br>WEIGHT/SASH                                                                                                                                                                                                                                                                                                                                                                                                                                                                                                                                                                                                                                                                                                                                                                                                                                                                                                                                                                                                                                                                                                                                                                                                                                                                                                                                                                                                                                                                                                                                                                                                                                                                                                                                                                                                                                                                                                                                                                                                                                                                                                         | 160 Kg                                        |
| Discourse the second se |                                               |